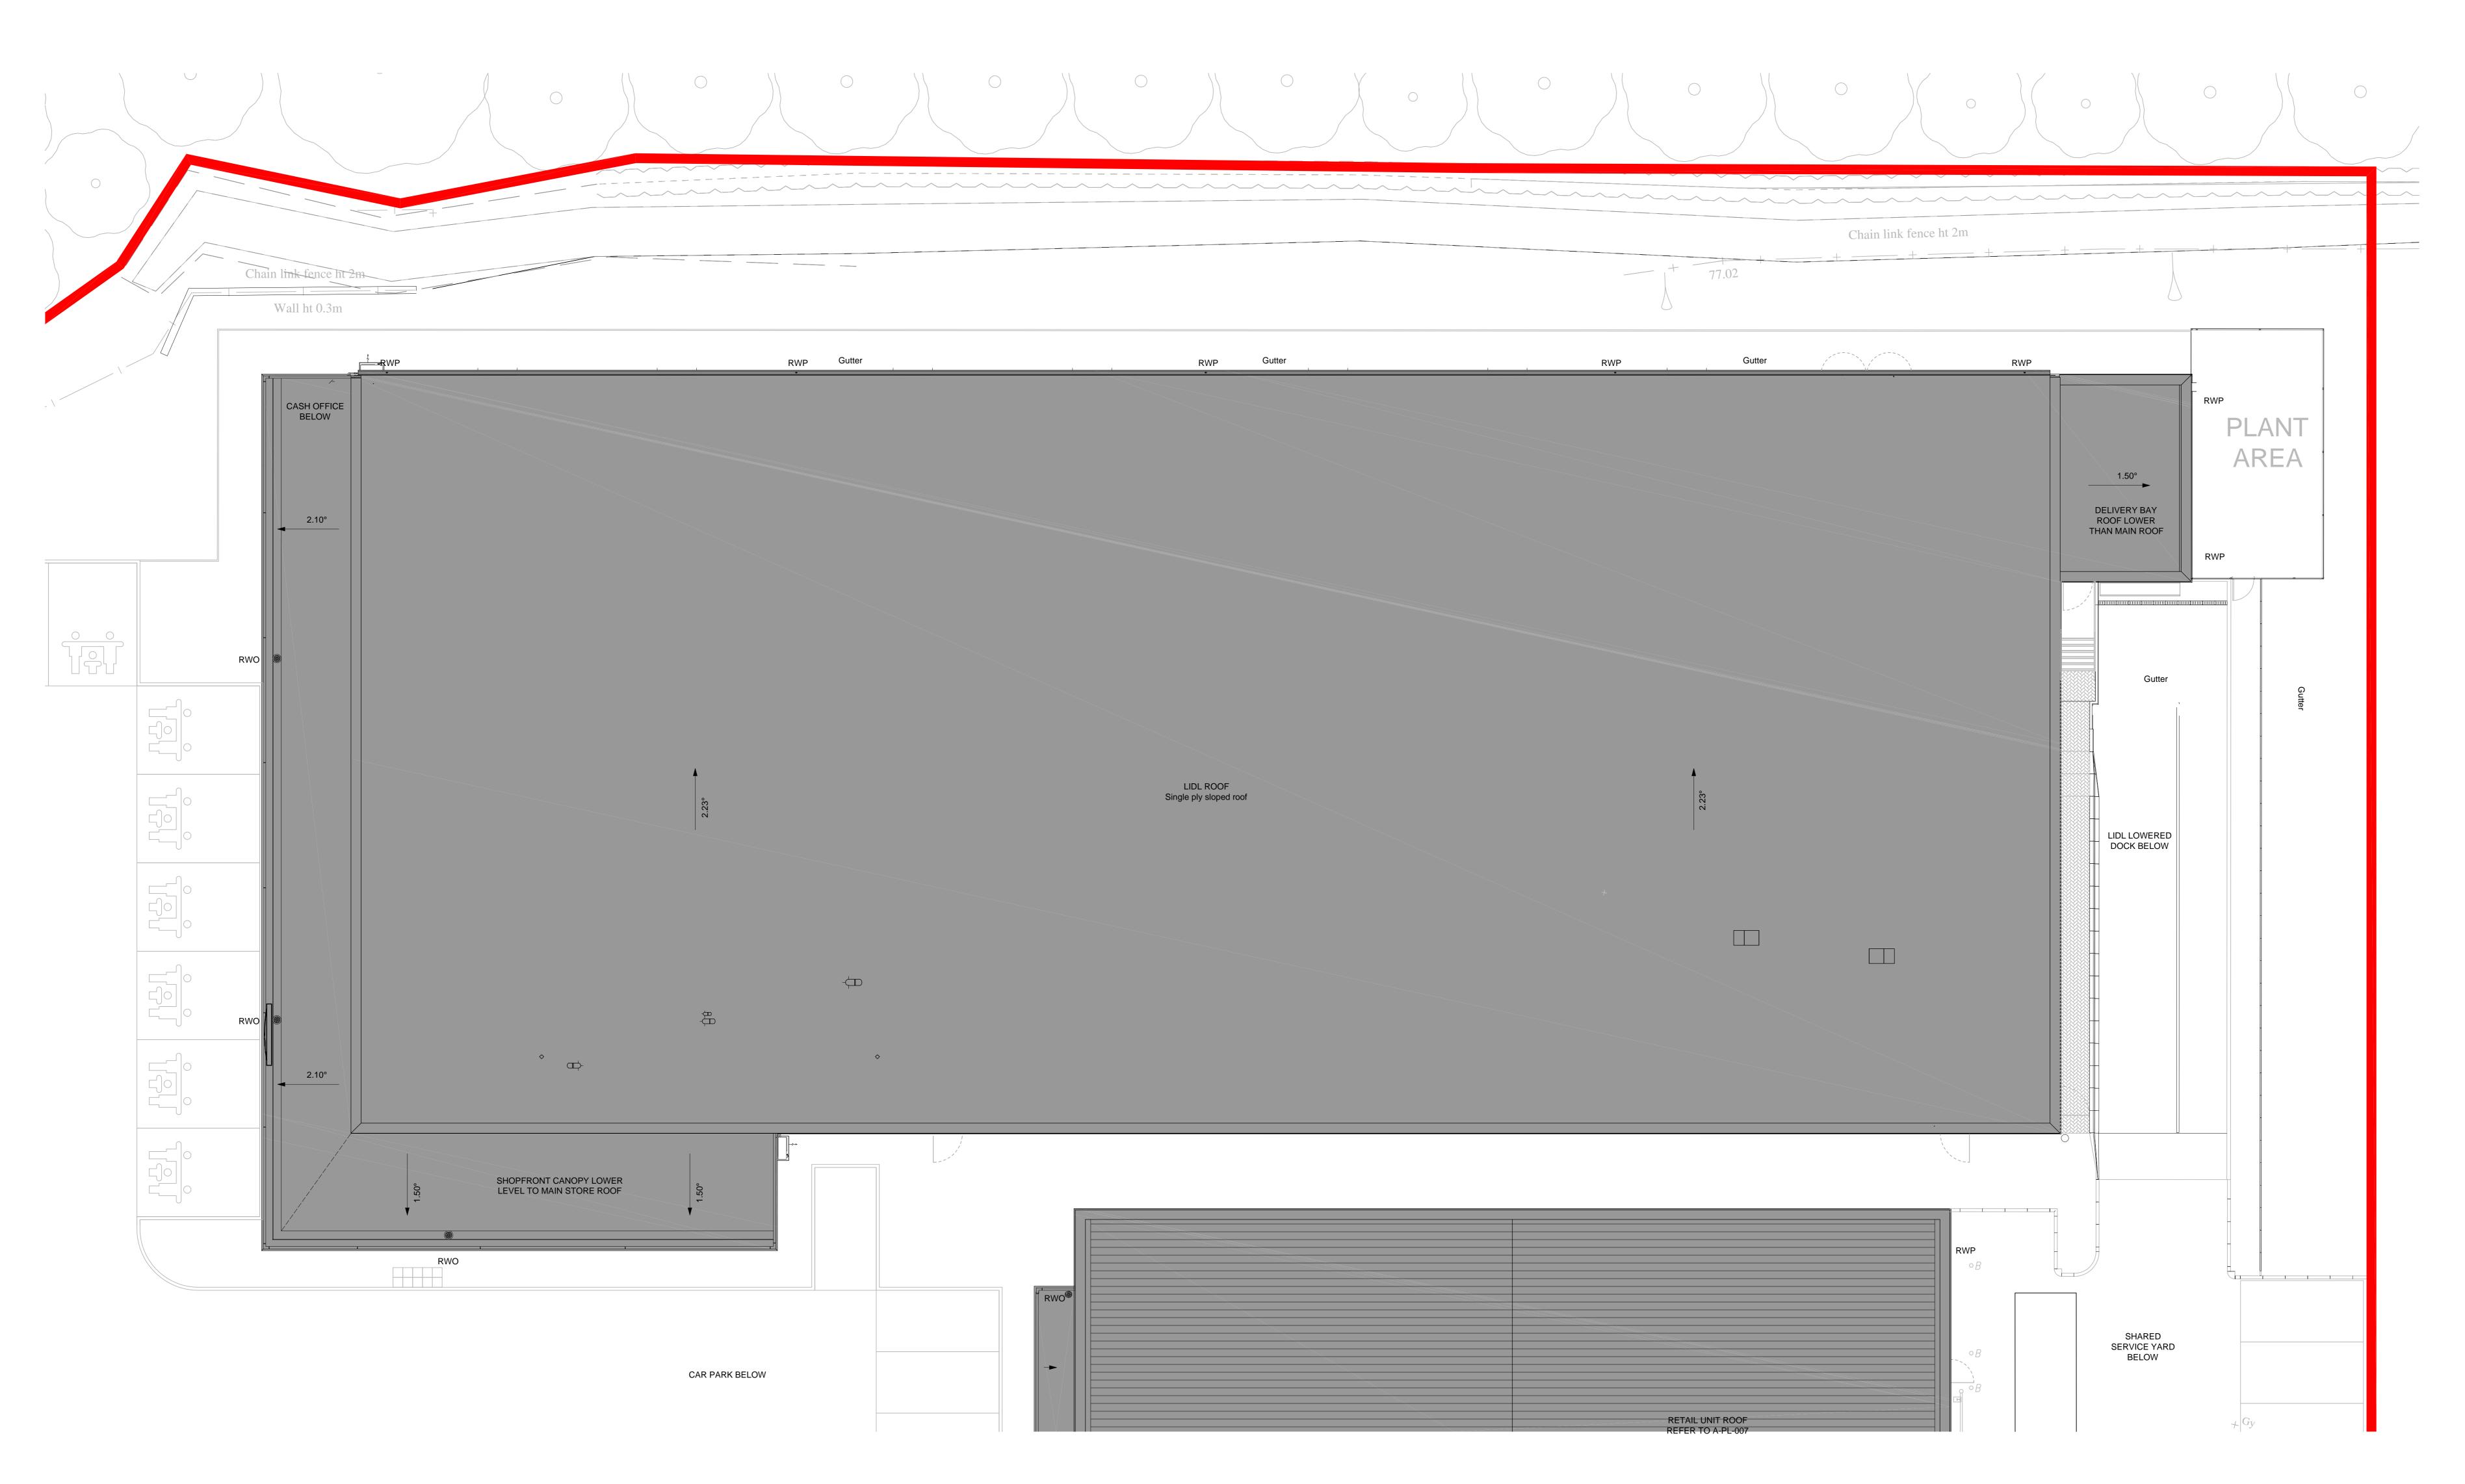

LIDL UK GmbH
BROOKSIDE ROAD
UTTOXETER

PROPOSED STORE ROOF PLAN

Broomgrove Lodge, 13 Broomgrove Rd, Sheffield, S10 2LZ T 0114 266 8181 www.hcd.co.uk

Architecture | Engineering | Interior Design | Masterplanning | Urban Design